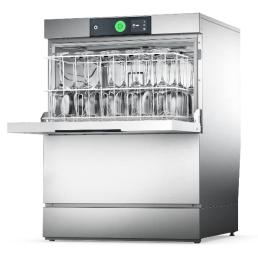

## **PREMAX GPC-60**

## **HOBART Korea**

## **Model Description**

- Capacity: up to 60 racks/h, or 2.160 glasses/h
- Cycle times: 60 / 90 / 120 sec. and special cycles
- Water consumption: 2,0 l/rack
- Tank capacity: 10,6 l
- Total loading: 6,8 kW | 3 x 25 A (380 / 60 / 3N)
- Wash pump: 0,5 kW
- Loading height: 300 mm
- Rack size: 500 x 500 mm
- Width x Depth x Height: 600 x 603 x 705 mm