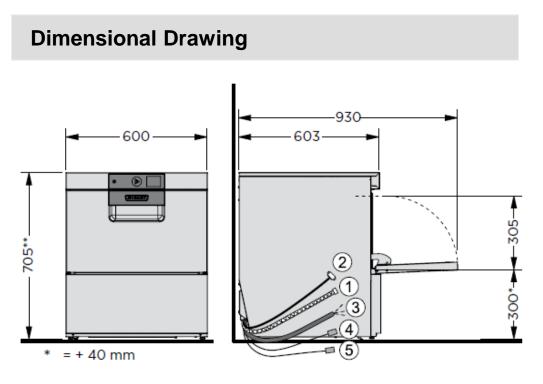

## **Model Description**

- Capacity: up to 60 racks/h, or 2.160 glasses/h
- Cycle times: 60 / 90 / 120 sec. and special cycles
- Water consumption: 2,0 l/rack
- Tank capacity: 10,6 l
- Total loading: 6,8 kW | 3 x 25 A (380 / 60 / 3N)
- Wash pump: 0,5 kW
- Loading height: 300 mm
- Rack size: 500 x 500 mm
- Width x Depth x Height: 600 x 603 x 705 mm

• 1 x Glass Rack 01-539040-001 (500x500mm)

- 1 | Drain hose: 2.000 mm, ID20 / OD25
- 2 | Supply hose: 2.000 mm, R <sup>3</sup>/<sub>4</sub>" Flow pressure: 0,5-10 (with softener: 0,8-10) bar Max. supply water temperature: 60 °C Required flow rate: 5 I/min
- 3 | Power cord: 2.000 mm
- 4 | Supply hose for detergent: 2.500 mm
- 5 | Supply hose for rinse aid: 2.500 mm