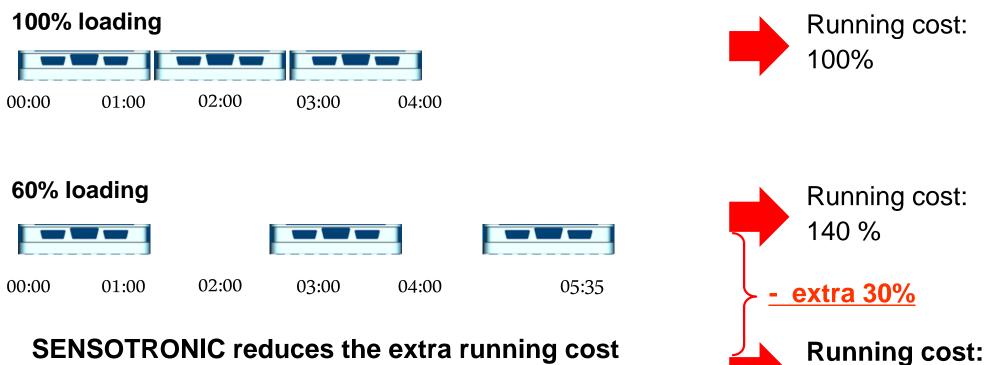

### SENSOTRONIC – the intelligent dish washer

Example

EFFICIENT - RELIABLE - INNOVATIVE

Machine:PREMAX CP L-ACapacity:13.000 Plates during 4 h (fully loaded)

#### SENSOTRONIC reduces the extra running cost for the additional wash time of 1:35 h

110 %

Proprietary Information HOBART Confidential

**CUSTOMER BENEFIT** 

**EFFICIENT - RELIABLE - INNOVATIVE** 