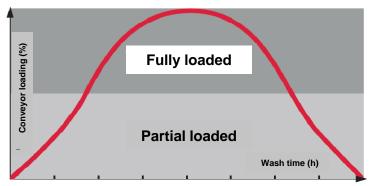

#### Machine loading (fully / partial loaded)

- Defined by return of wash ware
- Partial loaded up to 50% of running time
- Partial loading due to one man operation
- Fix running cost independent from loading

Why:

- Low volume of wash ware at beginning and end of the wash session
- Discontinuous amount of ware during the entire wash session