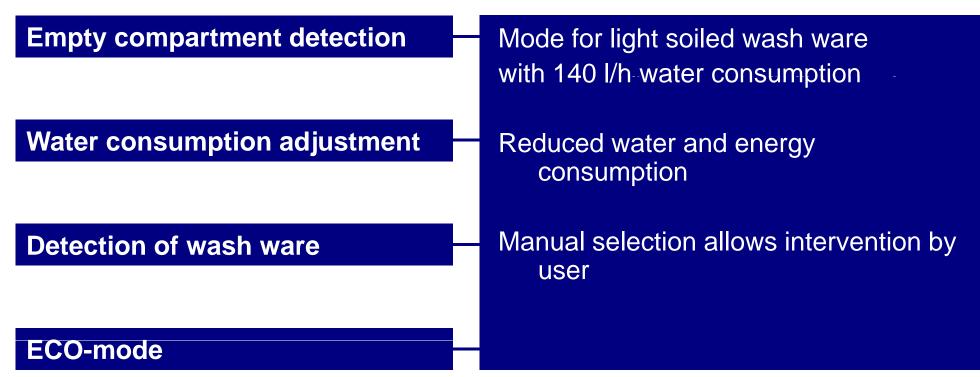

# WHAT IS NEEDED

EFFICIENT - RELIABLE - INNOVATIVE

- Adjustment of parameters according the loading/speed of the dish washer
- Identification of empty compartments on the conveyor
- Identification of wash ware (Glass)

## **SENSOTRONIC** – the intelligent dish washer

- Reduction of additional cost of extended running time due to discontinuous ware return/one man operation
- ✓ Reduced running cost for washing light soiled ware
- ✓ Automatic process intelligence for optimized running cost
- ✓ Automatic detection of glass racks and adjustment of process
- ✓ Standard on all CP no extra investment