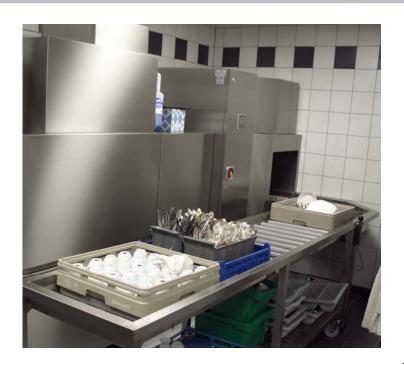

#### Machine loading (fully / partial loaded)

- Defined by return of wash ware
- Partial loaded up to 50% of running time
- Partial loading due to one man operation
- Fix running cost independent from loading

Why:

- Low volume of wash ware at beginning and end of the wash session
- Discontinuous amount of ware during the entire wash session

#### Glasses in a rack dish washer

 Glasses are washed in a rack type dishwasher from 80% of all customers

#### Why:

- No extra glass washer available
- No space to sort and store glass racks