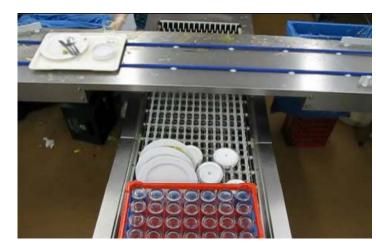

#### Glasses in a conveyor dish washer

 Glasses are washed in a conveyor dishwasher from 80% of all customers

#### Why:

- No extra glass washer available
- No space to sort and store glass racks

07/01/2013