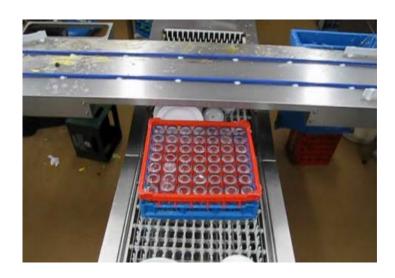

#### Glasses in a conveyor dish washer

 Glasses are washed in a conveyor dishwasher from 80% of all customers

#### Why:

- No extra glass washer available
- No space to sort and store glass racks

07/01/2013