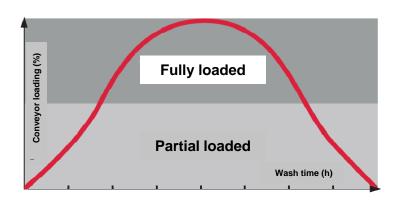

#### **Conveyor loading (fully / partial loaded)**

- Defined by return of wash ware
- Partial loaded up to 50% of running time

#### Why:

- Low volume of wash ware at beginning and end of the wash session
- Discontinuous amount of ware during the entire wash session