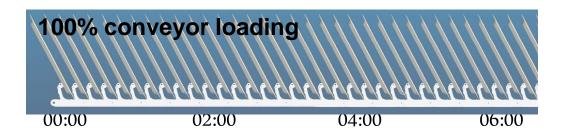

#### **Conveyor loading (fully / partial loaded)**

- Defined by return of wash ware
- Partial loaded up to 50% of running time

#### Why:

- Low volume of wash ware at beginning and end of the wash session
- Discontinuous amount of ware during the entire wash session