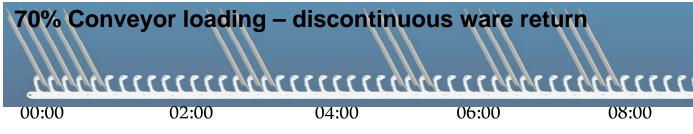

#### **Conveyor loading (fully / partial loaded)**

- Defined by return of wash ware
- Partial loaded up to 50% of running time

#### Why:

- Low volume of wash ware at beginning and end of the wash session
- Discontinuous amount of ware during the entire wash session