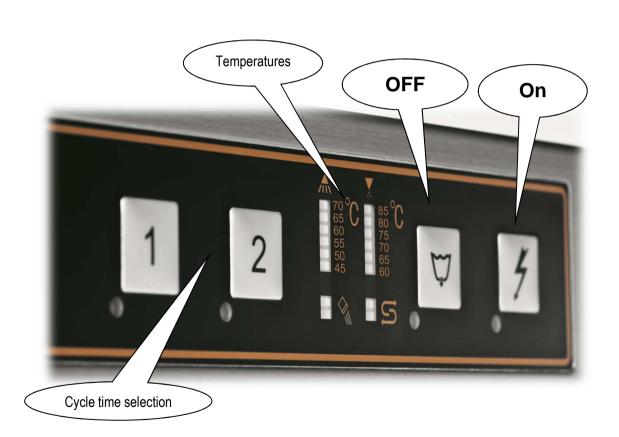

#### **Control**

- Simple / Clear
- Easy to clean flat surface of panel
- Easy service: e.g. setting of dispensers and softener on the panel
- Including temperature indication