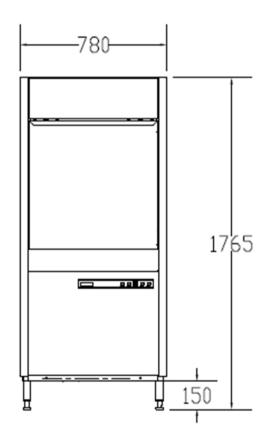

Visibility of correct temperature

.....

**Ease of cleaning**: 150mm floor clearance

#### **Dimensions**

+/- 25mm by adjustable extension of feet