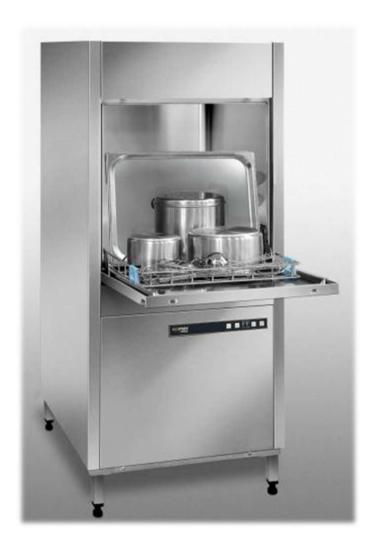

# ecomax by HOBART

Energy efficiency: double walled housing reduces heat radiation and noise

Can load extra high trays and pots: up to 630 mm loading height

Ease of installation: all hoses and cables incl., automatic first fill

Visibility of correct temperature

.....

**Ease of cleaning**: 150mm floor clearance

### **High Useable Loading Capacity**

Width 665 mm

Height 630 mm

Depth 808mm

Racks/h up to 30

Cycle times 120/360 s

Wash tank 80 I

Water consumption 4.5 l/cycle

Wash pump 2.9 kW

Booster heater 9 kW

Total load 11.9 kW / 3x20A

Standard voltage 400/50/3N