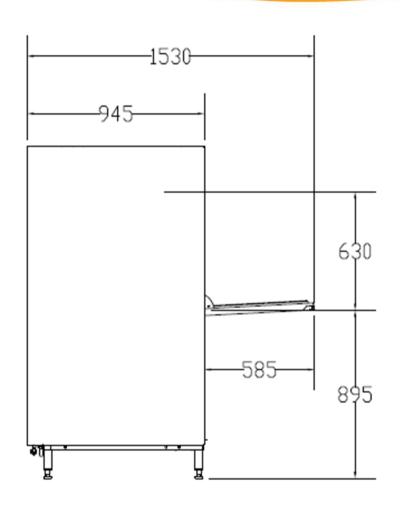

#### **Dimensions**

+/- 25mm by adjustable extension of feet

### **High Useable Loading Capacity**

Width 665 mm

Height 630 mm

Depth 808mm

Racks/h up to 30

Cycle times 120/360 s

Wash tank 80 I

Water consumption 4.5 l/cycle