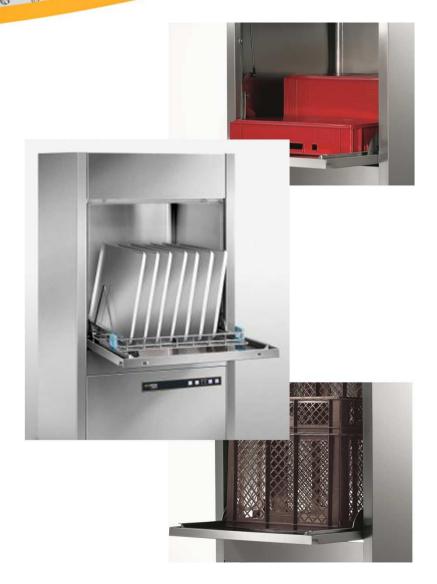

#### **Racks**

As option there is a variety of racks/inserts available to cover all kinds of customer requirements

e.g.

- flat base rack for pots/ pan etc
- insert for trays
- racks with narrow mesh to cover smaller items

EN-containers can be loaded directly on the standard rails in the machine

v.0:00 a