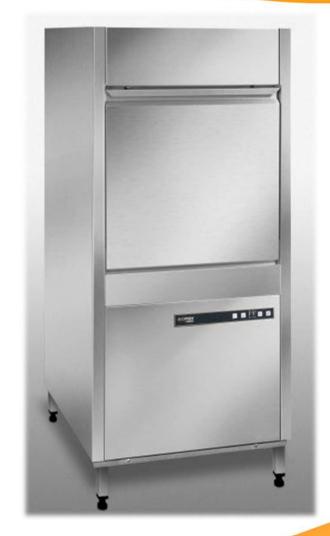

# ecomax by HOBART

Energy efficiency: double walled housing reduces heat radiation and noise

Can load extra high trays and pots: up to 630 mm loading height

Ease of installation: all hoses and cables incl., automatic first fill

### **High Useable Loading Capacity**

Width 665 mm

Height 630 mm

Depth 808mm

Racks/h up to 30

Cycle times 120/360 s

Wash tank 80 I

Water consumption 4.5 l/cycle